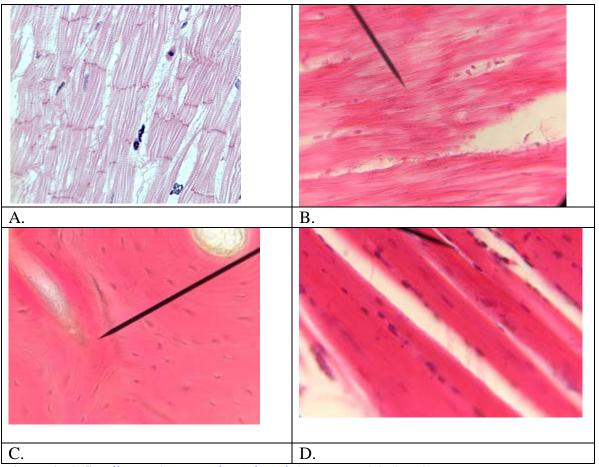

## Activity 1 (20'): Observation muscle tissue

Step 1 (10'). Match the slide on the microscope with the following image. Each image represents one type of muscle tissue. There is one distractor.

Photo A taken by "<u>http://www.istologia.unige.it/page13/page2/</u>. Photos B-C-D made by the author

Step 2 (10'). Identify the type of muscle tissue and justify your answer.

| <u>A:</u> | <br> | <br> |  |
|-----------|------|------|--|
| <u>B:</u> |      |      |  |
|           | <br> | <br> |  |
| <u>C:</u> |      | <br> |  |

<u>D:</u>\_\_\_